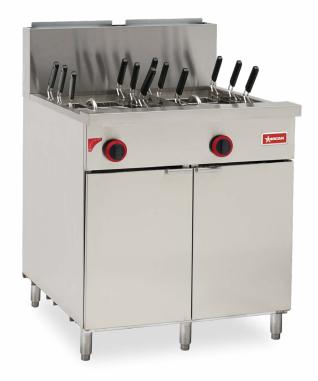

## **Pasta Cookers-Natural Gas**

**ITEM: 48000** 

MODEL: CE-CN-0022-NG

### Ideal for preparing large quantities of pasta, this pasta cooker enhances efficiency in commercial kitchens.

Whether you're making traditional spaghetti or unique pasta dishes, this pasta cooker is a dependable and practical asset for any professional kitchen environment.

#### **FEATURES:**

**Compact design** seamlessly integrates into your kitchen setup while offering ample space to cook multiple pasta batches simultaneously.

Sturdy stainless steel build guarantees durability and simplifies cleaning and maintenance, essential in bustling kitchen settings.

Robust 140,000 BTU heating capacity tailored for natural gas use, ensuring quick heating and consistent, efficient cooking every time.

Impressive 22-gallon capacity and 12 stainless steel baskets included, you can effortlessly prepare various pasta types or multiple batches with ease.

# **COOKING EQUIPMENT**

| TECHNICAL SPECIFICATION |                                                      |
|-------------------------|------------------------------------------------------|
| Item                    | 48000                                                |
| Model                   | CE-CN-0022-NG                                        |
| Capacity                | 22 Gal / 83.3L                                       |
| Gas Type                | Natural Gas                                          |
| Total BTU               | 140,000 BTU                                          |
| Includes                | 12 Stainless Steel Baskets                           |
| Net Dimensions          | 31 3/8" x 35 3/8" x 46 7/8"<br>(798 x 900 x 1190 mm) |
| Gross Dimensions        | 38" x43" x 39"<br>(965 x 1092 x 990.6 mm)            |
| Net Weight              | 363 lb (164.7 kg)                                    |
| Gross Weight            | 402 lb (182 kg)                                      |