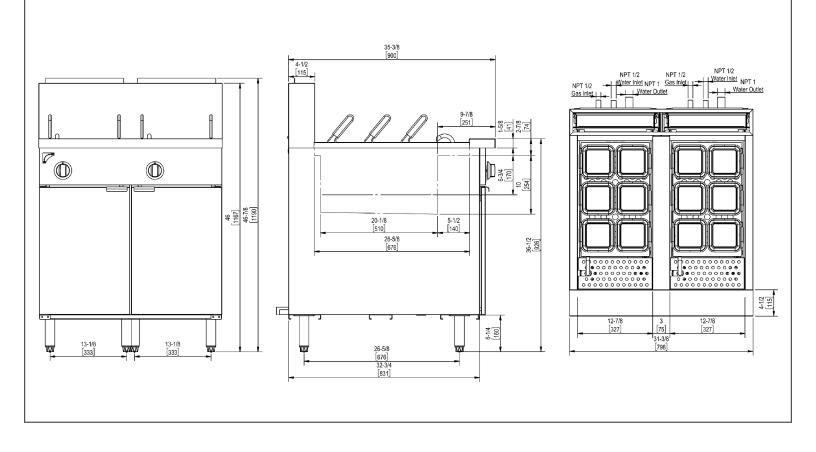

### **TECHNICAL DRAWING**

# **COOKING EQUIPMENT**

| TECHNICAL SPECIFICATION |                                                      |
|-------------------------|------------------------------------------------------|
| Item                    | 48000                                                |
| Model                   | CE-CN-0022-NG                                        |
| Capacity                | 22 Gal / 83.3L                                       |
| Gas Type                | Natural Gas                                          |
| Total BTU               | 140,000 BTU                                          |
| Includes                | 12 Stainless Steel Baskets                           |
| Net Dimensions          | 31 3/8" x 35 3/8" x 46 7/8"<br>(798 x 900 x 1190 mm) |
| Gross Dimensions        | 38" x43" x 39"<br>(965 x 1092 x 990.6 mm)            |
| Net Weight              | 363 lb (164.7 kg)                                    |
| Gross Weight            | 402 lb (182 kg)                                      |